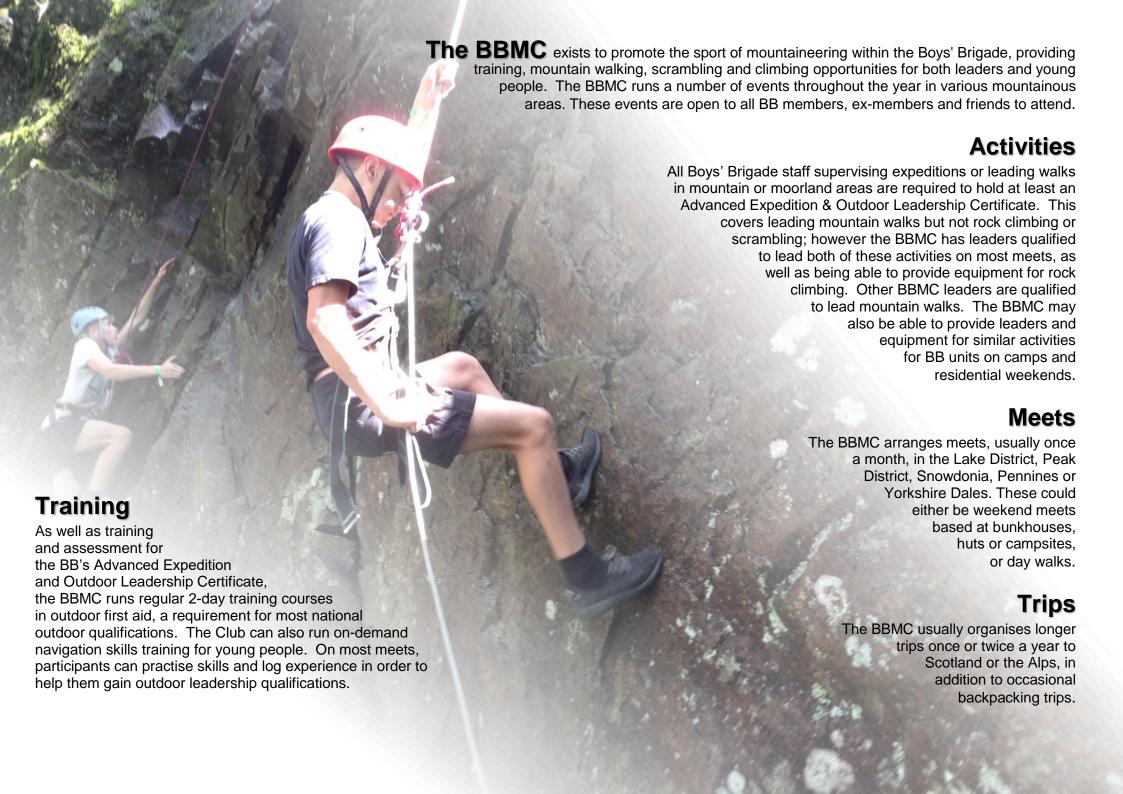

#### WHAT IS THE BBMC?

The Boys' Brigade Mountaineering Club is a group of BB associated young people, leaders, ex-members and friends who enjoy and experience the mountains together. Please do not be put off by the term "Mountaineering". It is the only single word that covers all of the Club's mountain-based activities, including mountain walking, scrambling and rock climbing. The Club is not a group of super-fit macho-type adrenaline junkies! At meets, a mountain walking option is always available.

## **BBMC**

### THE BOYS' BRIGADE MOUNTAINEERING CLUB